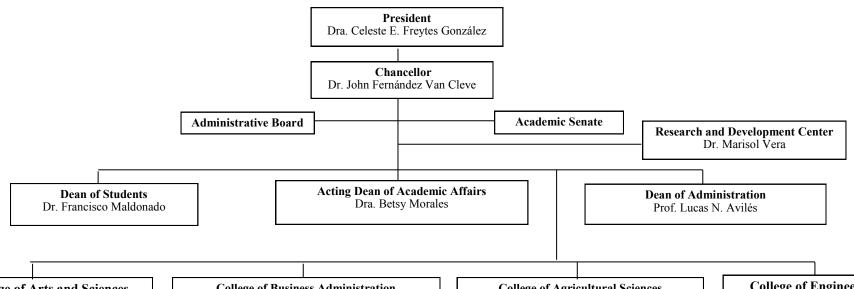

## University of Puerto Rico Mayaguez Campus Organizational Structure FY-2016-2017

## **College of Arts and Sciences**

Dr. Fernando Gilbés Dean

Vacant

Associate Dean of Research

Vacant

Associate Dean of Assessment and Technology Learning

Prof. María I. Barbot

Associate Dean of Academic Affairs and Students

**College of Business Administration** 

Prof. Ana Martin Dean

Prof. David F. Muñoz Gonzalez Associate Dean of Académic Affairs

Dr. Roberto Seijo

Associate Dean of Research and Graduate Affairs

Dr. David Gonzalez Lopez Director of the Office of Students Affairs **College of Agricultural Sciences** 

Dr. Raúl Machiavelli Dean and Director of Agricultural Sciences

Dr. Esbal Jiménez Cabán

Associate Dean and Subdirector of the Agricultural Experiment Station

Prof. Luis Mejías Associate Dean and Subdirector of the Agricultural Extension Services

Dr. Francisco Monroig Associate Dean of the Faculty of Agricultural Sciences

**College of Engineering** 

Dr. Agustín Rullán Toro Dean

Dr. Manuel Jiménez Associate Dean of Academic Affairs

**Dr. Oscar Perales** Associate Dean of Research and Graduate Studies